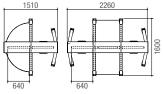

## **DIMENSIONS (MM)**

| 1510 | 2260  |
|------|-------|
| 640  | 150 E |

001PSGS3 001PSGD3

\* See the free-access mode ■ 120 - 230 V AC

001PSGS4 001PSGD4

© KADENBVE18 - 2018 - EN CAME RESERVES THE RIGHT TO MAKE ANY CHANGES TO THIS DOCUMENT, AT ANY TIME. EVEN PARTIAL REPRODUCTION IS PROHIBITED.