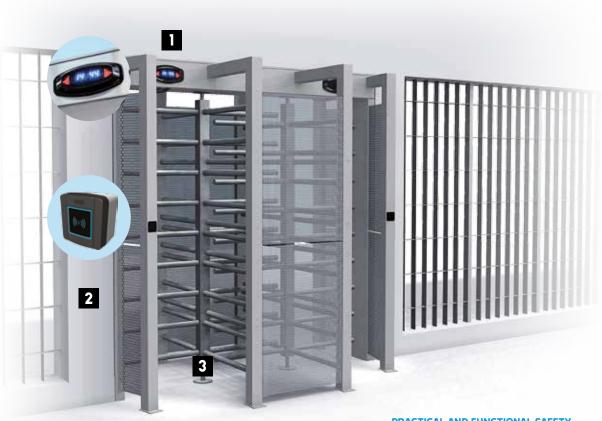

CAME.COM

Two-way LED warning display

Set up to fit control sensors

Rotor, arms and grill made of AISI 304 stainless steel

## **LED LIGHTING**

GUARDIAN is fitted with LED lights to illuminate the passage area. It comes with a standard stop-go light fitted at the top of the turnstile.

# CONTROL OPTIONS AND INTEGRATIONS

- The control contacts enable the user to enter or exit the controlled gate, blocking automatically after the passage or after an adjustable time if the passage does not occur.
- The LOCK command option prevents passage by cancelling additional entry and exit commands.
- The EMERGENCY command allows the turnstile to open and move even when the LOCK command is activated.