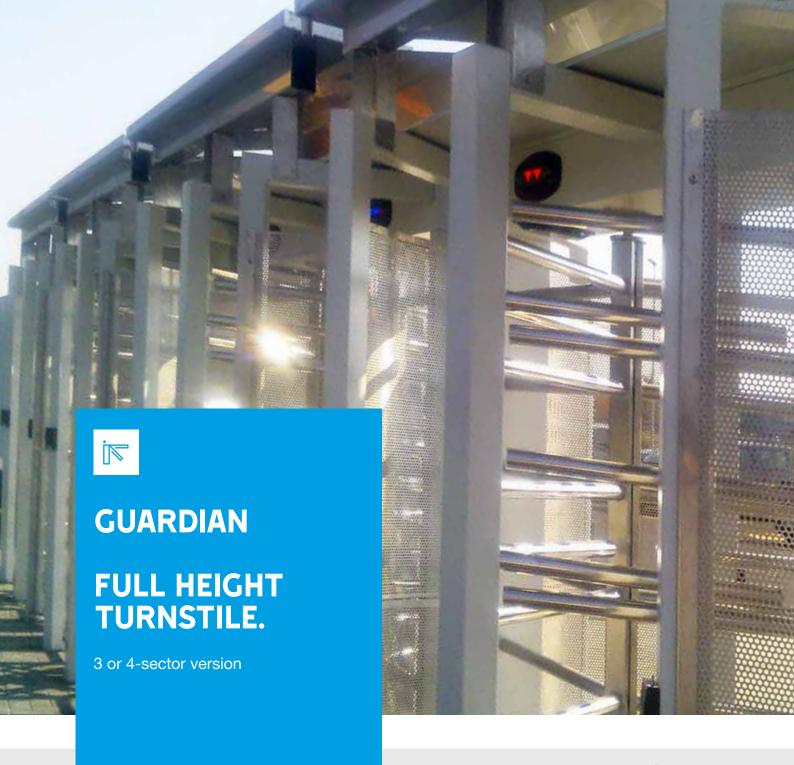

#### PRACTICAL AND FUNCTIONAL SAFETY.

Guardian is the full-height turnstile, featuring a sturdy reliable structure, made up of the best materials to withstand prolonged intensive use and weather conditions. It's a guarantee in terms of safety and security in conditions of intensive use such as railway stations, stadiums, ports and tourist facilities.

## THE BENEFITS OF CAME GUARDIAN

- GUARDIAN is the perfect solution for the safety of unstaffed passages, but with heavy flows of people transiting through.
- Designed to be installed outdoors, it is widely used at airports, port facilities, large companies, metro stations, railroad stations and stadiums.
- Its sturdy structure and pleasant design make it a formidable deterrent against vandalism while totally protecting users.
- Durability and reliability are ensured even when installed outdoors. Its galvanized steel structure and special epoxy coating make it resistant also in areas subjected to weather agents.