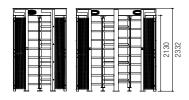

## **DIMENSIONS (MM)**

| 1510 | 2260  |
|------|-------|
| 640  | 150 E |

001PSGS3 001PSGD3

\* See the free-access mode ■ 120 - 230 V AC

001PSGS4 001PSGD4

© KADENBVE18 - 2018 - EN CAME RESERVES THE RIGHT TO MAKE ANY CHANGES TO THIS DOCUMENT, AT ANY TIME. EVEN PARTIAL REPRODUCTION IS PROHIBITED.