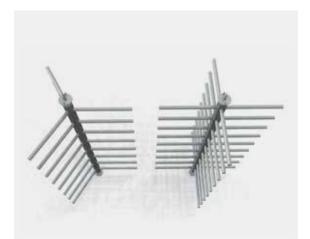

#### PRACTICAL AND FUNCTIONAL SAFETY.

Guardian is the full-height turnstile, featuring a sturdy reliable structure, made up of the best materials to withstand prolonged intensive use and weather conditions. It's a guarantee in terms of safety and security in conditions of intensive use such as railway stations, stadiums, ports and tourist facilities.

## THE BENEFITS OF CAME GUARDIAN

- GUARDIAN is the perfect solution for the safety of unstaffed passages, but with heavy flows of people transiting through.
- Designed to be installed outdoors, it is widely used at airports, port facilities, large companies, metro stations, railroad stations and stadiums.
- Its sturdy structure and pleasant design make it a formidable deterrent against vandalism while totally protecting users.
- Durability and reliability are ensured even when installed outdoors. Its galvanized steel structure and special epoxy coating make it resistant also in areas subjected to weather agents.