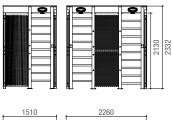

## **DIMENSIONS (MM)**

| 1510 | 2260  |
|------|-------|
| 640  | 150 E |

001PSGS3 001PSGD3

\* See the free-access mode ■ 120 - 230 V AC

001PSGS4 001PSGD4

© KADENBVE18 - 2018 - EN CAME RESERVES THE RIGHT TO MAKE ANY CHANGES TO THIS DOCUMENT, AT ANY TIME. EVEN PARTIAL REPRODUCTION IS PROHIBITED.